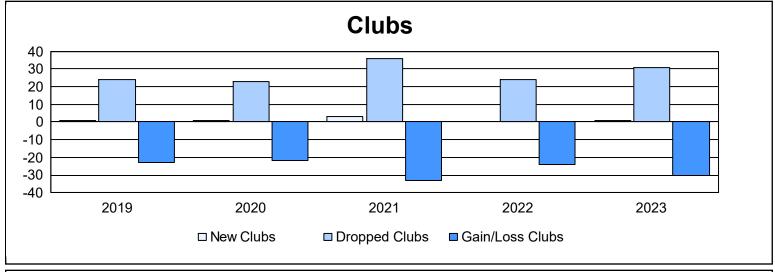

| Year      | New<br>Clubs | Dropped<br>Clubs | Gain/<br>Loss<br>Clubs | New<br>Members | Charter<br>Members | Reinstate<br>Members | Transfer<br>Members | Total<br>Member<br>Added | Total<br>Members<br>Dropped | Gain/<br>Loss<br>Members |
|-----------|--------------|------------------|------------------------|----------------|--------------------|----------------------|---------------------|--------------------------|-----------------------------|--------------------------|
| 2018-2019 | 1            | 24               | -23                    | 909            | 43                 | 25                   | 124                 | 1,101                    | 2,068                       | -967                     |
| 2019-2020 | 1            | 23               | -22                    | 732            | 34                 | 17                   | 98                  | 881                      | 1,946                       | -1,065                   |
| 2020-2021 | 3            | 36               | -33                    | 567            | 93                 | 16                   | 170                 | 846                      | 1,988                       | -1,142                   |
| 2021-2022 | 0            | 24               | -24                    | 640            | 10                 | 13                   | 96                  | 759                      | 1,934                       | -1,175                   |
| 2022-2023 | 1            | 31               | -30                    | 802            | 31                 | 11                   | 105                 | 949                      | 1,772                       | -823                     |
| Average   | 1            | 28               | -26                    | 730            | 42                 | 16                   | 119                 | 907                      | 1,942                       | -1,034                   |